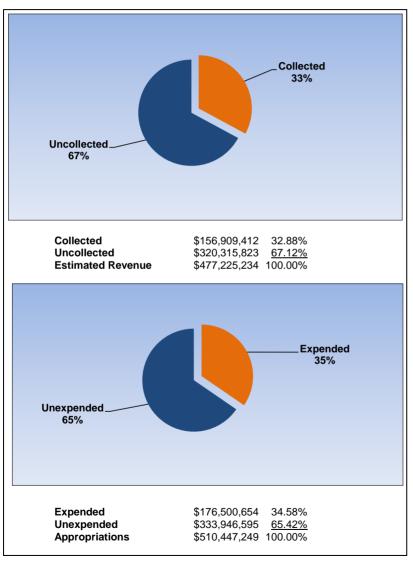

|                                                                     |         | General Fund     |                 |                 |                |
|---------------------------------------------------------------------|---------|------------------|-----------------|-----------------|----------------|
| The School District of Osceola County                               |         |                  |                 |                 |                |
| Revenue & Expenditures - Budget And Actual                          | Account | Budgeted Amounts |                 | Actual          | Percentage of  |
| For the Fiscal Year through 11/30/17                                | Number  | Original         | Current         | Amounts         | Current Budget |
| REVENUE                                                             |         |                  |                 |                 |                |
| Federal Direct                                                      | 3100    | 476,000.00       | 588,747.61      | 124,220.96      | 21.10%         |
| Federal Through State                                               | 3200    | 2,000,000.00     | 2,000,000.00    | 29,762.77       | 1.49%          |
| State Sources                                                       | 3300    | 337,014,060.00   | 338,426,608.50  |                 | 41.83%         |
| Local Sources                                                       | 3400    | 135,934,770.44   | 136,209,878.16  |                 | 11.15%         |
| Total Revenues                                                      |         | 475,424,830.44   | 477,225,234.27  | 156,909,411.74  | 32.88%         |
| EXPENDITURES                                                        |         |                  |                 |                 |                |
| Current:                                                            |         |                  |                 |                 |                |
| Instruction                                                         | 5000    | 336,607,921.92   | 337,220,352.99  | 113,714,000.39  | 33.72%         |
| Pupil Personnel Services                                            | 6100    | 23,548,016.40    | 23,551,016.40   | 8,559,552.04    | 36.34%         |
| Instructional Media Services                                        | 6200    | 4,672,578.00     | 4,672,578.00    | 1,652,710.52    | 35.37%         |
| Instruction and Curriculum Development Services                     | 6300    | 11,426,643.55    | 11,426,643.55   | 4,587,867.99    | 40.15%         |
| Instructional Staff Training Services                               | 6400    | 5,663,259.82     | 5,663,259.82    | 1,796,038.60    | 31.71%         |
| Instruction Related Technology                                      | 6500    | 4,323,220.94     | 4,323,220.94    | 1,828,165.97    | 42.29%         |
| Board                                                               | 7100    | 1,706,132.49     | 1,706,132.49    | 430,016.66      | 25.20%         |
| General Administration                                              | 7200    | 1,644,547.47     | 1,644,547.47    | 734,435.99      | 44.66%         |
| School Administration                                               | 7300    | 25,403,714.04    | 25,403,714.04   | 9,541,927.53    | 37.56%         |
| Facilities Acquisition and Construction                             | 7400    | 10,112,597.74    | 10,112,597.74   | 2,177,789.10    | 21.54%         |
| Fiscal Services                                                     | 7500    | 2,065,697.90     | 2,065,697.90    | 986,566.17      | 47.76%         |
| Food Services                                                       | 7600    | 90,000.00        | 117,167.91      | 116,676.11      | 99.58%         |
| Central Services                                                    | 7700    | 7,799,593.73     | 7,775,590.58    | 3,206,103.49    | 41.23%         |
| Pupil Transportation Services                                       | 7800    | 20,983,464.34    | 20,983,464.34   | 7,102,469.70    | 33.85%         |
| Operation of Plant                                                  | 7900    | 34,474,521.39    | 34,474,521.39   | 12,247,677.59   | 35.53%         |
| Maintenance of Plant                                                | 8100    | 9,250,882.83     | 9,379,950.71    | 3,682,423.29    | 39.26%         |
| Administrative Tech Services                                        | 8200    | 4,786,956.64     | 4,786,956.64    | 2,525,304.74    | 52.75%         |
| Community Services                                                  | 9100    | 4,896,260.86     | 4,896,260.86    | 1,367,352.97    | 27.93%         |
| Debt Service                                                        | 9200    | 243,575.63       | 243,575.63      | 243,575.63      | 100.00%        |
| Total Expenditures                                                  |         | 509,699,585.69   | 510,447,249.40  |                 | 34.58%         |
| Excess (Deficiency) of Revenues Over (Under) Expenditures           |         | (34,274,755.25)  | (33,222,015.13) | (19,591,242.74) |                |
| OTHER FINANCING SOURCES (USES)                                      |         |                  |                 |                 |                |
| Long-term Debt Proceeds, Sales of Capital Assets, & Loss Recoveries | 3700    | 100,000.00       | 129,067.88      | 42,197.39       |                |
| Transfers In                                                        | 3600    | 15,009,348.63    | 13,927,540.63   | 1,740,993.13    |                |
| Transfers Out                                                       | 9700    | (3,000,000.00)   | (3,000,000.00)  |                 |                |
| Total Other Financing Sources (Uses)                                |         | 12,109,348.63    | 11,056,608.51   | 1,783,190.52    |                |
| Net Change in Fund Balances                                         |         | (22,165,406.62)  | (22,165,406.62) |                 |                |
| Fund Balances, Prior Year                                           | 2800    | 67,415,181.85    | 67,415,181.85   | 67,415,181.85   |                |
| Adjustment to Fund Balances                                         | 2891    |                  |                 |                 |                |
| Fund Balances, Current Year                                         | 2700    | 45,249,775.23    | 45,249,775.23   | 49,607,129.63   |                |

#### **General Fund**

#### November 2017