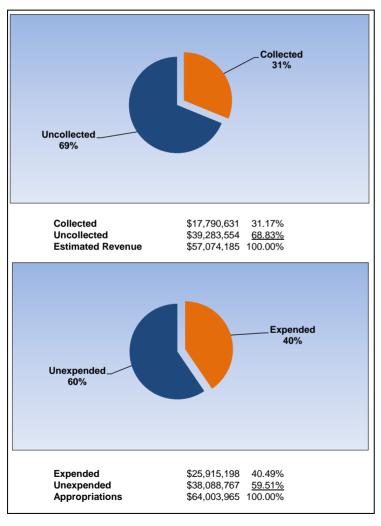

|                                                                     |         | Internal Service Fund |                |                |                |
|---------------------------------------------------------------------|---------|-----------------------|----------------|----------------|----------------|
| The School District of Osceola County                               |         |                       |                |                |                |
| Revenue & Expenditures - Budget And Actual                          | Account | Budgeted Amounts      |                | Actual         | Percentage of  |
| For the Fiscal Year through 11/30/17                                | Number  | Original              | Current        | Amounts        | Current Budget |
| REVENUE                                                             |         |                       |                |                |                |
| Federal Direct                                                      | 3100    |                       | 0.00           | 0.00           |                |
| Federal Through State                                               | 3200    |                       | 0.00           | 0.00           |                |
| State Sources                                                       | 3300    |                       | 0.00           | 0.00           |                |
| Local Sources                                                       | 3400    | 57,006,253.00         | 57,074,184.61  | 17,790,630.66  | 31.17%         |
| Total Revenues                                                      |         | 57,006,253.00         | 57,074,184.61  | 17,790,630.66  | 31.17%         |
| EXPENDITURES                                                        |         |                       |                |                |                |
| Current:                                                            |         |                       |                |                |                |
| Instruction                                                         | 5000    |                       | 0.00           | 0.00           |                |
| Pupil Personnel Services                                            | 6100    |                       | 0.00           | 0.00           |                |
| Instructional Media Services                                        | 6200    |                       | 0.00           | 0.00           |                |
| Instruction and Curriculum Development Services                     | 6300    |                       | 0.00           | 0.00           |                |
| Instructional Staff Training Services                               | 6400    |                       | 0.00           | 0.00           |                |
| Instruction Related Technology                                      | 6500    |                       | 0.00           | 0.00           |                |
| Board                                                               | 7100    |                       | 0.00           | 0.00           |                |
| General Administration                                              | 7200    |                       | 0.00           | 0.00           |                |
| School Administration                                               | 7300    |                       | 0.00           | 0.00           |                |
| Facilities Acquisition and Construction                             | 7400    |                       | 0.00           | 0.00           |                |
| Fiscal Services                                                     | 7500    |                       | 0.00           | 0.00           |                |
| Food Services                                                       | 7600    |                       | 0.00           | 0.00           |                |
| Central Services                                                    | 7700    |                       | 0.00           | 0.00           |                |
| Pupil Transportation Services                                       | 7800    |                       | 0.00           | 0.00           |                |
| Operation of Plant                                                  | 7900    |                       | 0.00           | 0.00           |                |
| Maintenance of Plant                                                | 8100    |                       | 0.00           | 0.00           |                |
| Administrative Tech Services                                        | 8200    |                       | 0.00           | 0.00           |                |
| Community Services                                                  | 9100    |                       | 0.00           | 0.00           |                |
| Debt Service                                                        | 9200    |                       | 0.00           | 0.00           |                |
| Proprietary Expenses                                                | 9900    | 63,936,033.00         | 64,003,964.61  | 25,915,197.67  | 40.49%         |
| Total Expenditures                                                  |         | 63,936,033.00         | 64,003,964.61  | 25,915,197.67  | 40.49%         |
| Excess (Deficiency) of Revenues Over (Under) Expenditures           |         | (6,929,780.00)        | (6,929,780.00) | (8,124,567.01) |                |
| OTHER FINANCING SOURCES (USES)                                      |         |                       |                |                |                |
| Long-term Debt Proceeds, Sales of Capital Assets, & Loss Recoveries |         |                       | 0.00           | 0.00           |                |
| Transfers In                                                        | 3600    | 3,000,000.00          | 3,000,000.00   | 0.00           |                |
| Transfers Out                                                       | 9700    |                       | 0.00           | 0.00           |                |
| Total Other Financing Sources (Uses)                                |         | 3,000,000.00          | 3,000,000.00   | 0.00           |                |
| Change in Net Assets                                                |         | (3,929,780.00)        | (3,929,780.00) | (8,124,567.01) |                |
| Net Assets, Prior Year                                              | 2800    | 16,944,670.20         | 16,944,670.20  | 16,944,670.20  |                |
| Adjustment to Net Assets                                            | 2891    |                       |                |                |                |
| Net Assets, Current Year                                            | 2700    | 13,014,890.20         | 13,014,890.20  | 8,820,103.19   |                |

#### **Internal Service Fund**

November 2017