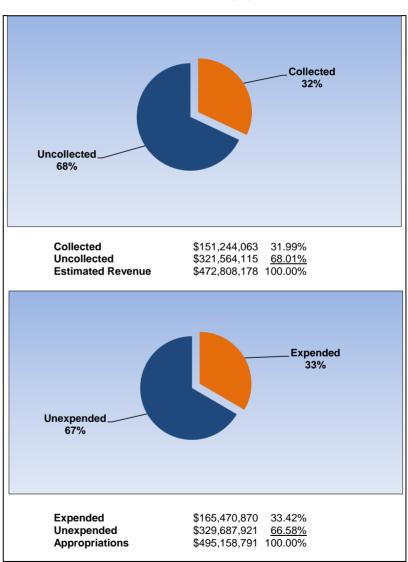

|                                                                     |         | General Fund     |                 |                 |                |
|---------------------------------------------------------------------|---------|------------------|-----------------|-----------------|----------------|
| The School District of Osceola County                               |         |                  |                 |                 |                |
| Revenue & Expenditures - Budget And Actual                          | Account | Budgeted Amounts |                 | Actual          | Percentage of  |
| For the Fiscal Year through 11/30/17                                | Number  | Original         | Current         | Amounts         | Current Budget |
| REVENUE                                                             |         |                  |                 |                 |                |
| Federal Direct                                                      | 3100    | 476,000.00       | 588,747.61      | 124,220.96      | 21.10%         |
| Federal Through State                                               | 3200    | 2,000,000.00     | 2,000,000.00    | 29,762.77       | 1.49%          |
| State Sources                                                       | 3300    | 337,014,060.00   | 338,426,608.50  |                 | 41.83%         |
| Local Sources                                                       | 3400    | 135,934,770.44   | 136,209,878.16  |                 | 11.15%         |
| Total Revenues                                                      |         | 475,424,830.44   | 477,225,234.27  | 156,909,411.74  | 32.88%         |
| EXPENDITURES                                                        |         |                  |                 |                 |                |
| Current:                                                            |         |                  |                 |                 |                |
| Instruction                                                         | 5000    | 336,607,921.92   | 337,220,352.99  | 113,714,000.39  | 33.72%         |
| Pupil Personnel Services                                            | 6100    | 23,548,016.40    | 23,551,016.40   | 8,559,552.04    | 36.34%         |
| Instructional Media Services                                        | 6200    | 4,672,578.00     | 4,672,578.00    | 1,652,710.52    | 35.37%         |
| Instruction and Curriculum Development Services                     | 6300    | 11,426,643.55    | 11,426,643.55   | 4,587,867.99    | 40.15%         |
| Instructional Staff Training Services                               | 6400    | 5,663,259.82     | 5,663,259.82    | 1,796,038.60    | 31.71%         |
| Instruction Related Technology                                      | 6500    | 4,323,220.94     | 4,323,220.94    | 1,828,165.97    | 42.29%         |
| Board                                                               | 7100    | 1,706,132.49     | 1,706,132.49    | 430,016.66      | 25.20%         |
| General Administration                                              | 7200    | 1,644,547.47     | 1,644,547.47    | 734,435.99      | 44.66%         |
| School Administration                                               | 7300    | 25,403,714.04    | 25,403,714.04   | 9,541,927.53    | 37.56%         |
| Facilities Acquisition and Construction                             | 7400    | 10,112,597.74    | 10,112,597.74   | 2,177,789.10    | 21.54%         |
| Fiscal Services                                                     | 7500    | 2,065,697.90     | 2,065,697.90    | 986,566.17      | 47.76%         |
| Food Services                                                       | 7600    | 90,000.00        | 117,167.91      | 116,676.11      | 99.58%         |
| Central Services                                                    | 7700    | 7,799,593.73     | 7,775,590.58    | 3,206,103.49    | 41.23%         |
| Pupil Transportation Services                                       | 7800    | 20,983,464.34    | 20,983,464.34   | 7,102,469.70    | 33.85%         |
| Operation of Plant                                                  | 7900    | 34,474,521.39    | 34,474,521.39   | 12,247,677.59   | 35.53%         |
| Maintenance of Plant                                                | 8100    | 9,250,882.83     | 9,379,950.71    | 3,682,423.29    | 39.26%         |
| Administrative Tech Services                                        | 8200    | 4,786,956.64     | 4,786,956.64    | 2,525,304.74    | 52.75%         |
| Community Services                                                  | 9100    | 4,896,260.86     | 4,896,260.86    | 1,367,352.97    | 27.93%         |
| Debt Service                                                        | 9200    | 243,575.63       | 243,575.63      | 243,575.63      | 100.00%        |
| Total Expenditures                                                  |         | 509,699,585.69   | 510,447,249.40  |                 | 34.58%         |
| Excess (Deficiency) of Revenues Over (Under) Expenditures           |         | (34,274,755.25)  | (33,222,015.13) | (19,591,242.74) |                |
| OTHER FINANCING SOURCES (USES)                                      |         |                  |                 |                 |                |
| Long-term Debt Proceeds, Sales of Capital Assets, & Loss Recoveries | 3700    | 100,000.00       | 129,067.88      | 42,197.39       |                |
| Transfers In                                                        | 3600    | 15,009,348.63    | 13,927,540.63   | 1,740,993.13    |                |
| Transfers Out                                                       | 9700    | (3,000,000.00)   | (3,000,000.00)  |                 |                |
| Total Other Financing Sources (Uses)                                |         | 12,109,348.63    | 11,056,608.51   | 1,783,190.52    |                |
| Net Change in Fund Balances                                         |         | (22,165,406.62)  | (22,165,406.62) |                 |                |
| Fund Balances, Prior Year                                           | 2800    | 67,415,181.85    | 67,415,181.85   | 67,415,181.85   |                |
| Adjustment to Fund Balances                                         | 2891    |                  |                 |                 |                |
| Fund Balances, Current Year                                         | 2700    | 45,249,775.23    | 45,249,775.23   | 49,607,129.63   |                |

### November 2016