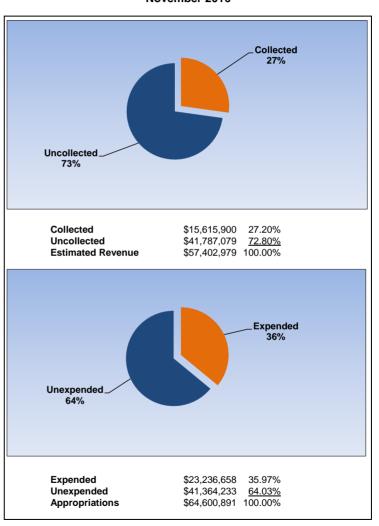

----------------------------------------|-------------------|------------------|
| Investment Pool                         | \$<br>102,810,560 | 1.36%            |
| Florida Education Investment Trust      | \$<br>14,151,125  | 1.23%            |
| US Government Securities (with trustee) | \$<br>1,065,412   | 0.02%            |
| State Board of Administration (A)       | \$<br>33,608,967  | 1.36%            |
| Other                                   |                   |                  |
|                                         |                   |                  |
| Total/Average                           | \$<br>151,636,063 | 1.34%            |



#### **General Fund**

#### November 2017

### November 2016





#### **Internal Service Fund**

November 2017

#### November 2016