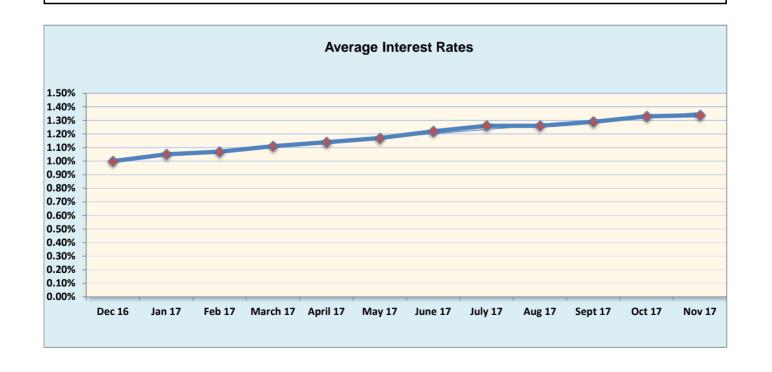

## Investment Summary November 2017

|                                         | Amount            | Interest<br>Rate |
|-----------------------------------------|-------------------|------------------|
| Investment Pool                         | \$<br>102,810,560 | 1.36%            |
| Florida Education Investment Trust      | \$<br>14,151,125  | 1.23%            |
| US Government Securities (with trustee) | \$<br>1,065,412   | 0.02%            |
| State Board of Administration (A)       | \$<br>33,608,967  | 1.36%            |
| Other                                   |                   |                  |
|                                         |                   |                  |
| Total/Average                           | \$<br>151,636,063 | 1.34%            |